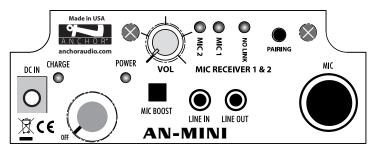

## **FEATURES**

- Batteries operate 10 12 hours on a single charge
   Optional rechargeable battery kit

(AN-MINIU2 Back Panel)

| Techn                         | ical Specifications                   |
|-------------------------------|---------------------------------------|
| Rated Power Output            | 30 watts AC/DC                        |
| Max SPL @ Rated Power         | 100 dB @ 1 meter                      |
| Frequency Response            | 100 Hz – 15 kHz ± 3 dB                |
| Microphone Wireless Frequency | 1.9 GHz DECT                          |
| Microphone Wireless Range     | 300' + line of sight                  |
| Line Input                    | Line level, 3.5 mm                    |
| Microphone Input              | Lo-Z, 1/4" phone                      |
| Line Output                   | Line level, 3.5 mm                    |
| Speaker Type                  | 4.5" Neodymium woofer                 |
| Battery                       | Ten 'AA' alkaline                     |
| Dimensions (HWD)              | 5.5" x 5.5" x 6" (14 x 14 x 15.24 cm) |
| Weight                        | 2.5 lbs / 1.13 Kg                     |
| Warranty                      | 6 years                               |
| RC-30 - Battery Recharge Kit  |                                       |
| Battery Type                  | Ten 'AA' size, NiMH 2.5 Ah            |
| AC-30 Input                   | 120 VAC, 60 Hz                        |
| AC-30/220 Input               | 220 VAC, 50 Hz                        |