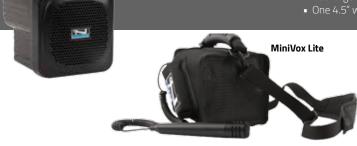

## MINIVOX LITE / AN-MINI

Portable Public Address System

|                                 | MiniVox Lite / AN-Mini Models                                                                                                                                                                                                          |
|---------------------------------|----------------------------------------------------------------------------------------------------------------------------------------------------------------------------------------------------------------------------------------|
| AN-MINI                         | Personal PA System (does not include RC-30)                                                                                                                                                                                            |
| AN-MINIU2                       | AN-MINI with built-in dual wireless receiver (does not include RC-30)                                                                                                                                                                  |
| MiniVox Lite / AN-Mini Packages |                                                                                                                                                                                                                                        |
| Lite-BP                         | - AN-MINI - Soft case (SOFT-MINI) - Wired handheld mic - 1/4" plug (MIC-50) - Battery recharge kit (RC-30)                                                                                                                             |
| Lite-DP                         | AN-MINIU2 with built-in dual wireless receiver     Soft case (SOFT-MINI)     Wired handheld mic - 1/4" plug (MIC-50)     Battery recharge kit (RC-30)     Choice of one wireless handheld mic or headband and lapel mic with belt pack |
| AN-MINIDP                       | AN-MINIU2     Battery recharge kit (RC-30)     Choice of one wireless handheld mic or headband and lapel mic with belt pack                                                                                                            |
| Microphones                     |                                                                                                                                                                                                                                        |
| WH-LINK                         | Wireless handheld mic (1.9 GHz)                                                                                                                                                                                                        |
| WB-LINK                         | Wireless belt pack transmitter (1.9 GHz)                                                                                                                                                                                               |
| HBM-LINK                        | Headband mic (3.5 mm plug)                                                                                                                                                                                                             |
| LM-LINK                         | Lapel mic (3.5 mm plug)                                                                                                                                                                                                                |
| CM-LINK                         | Collar mic (3.5 mm plug)                                                                                                                                                                                                               |
| EM-LINK                         | UltraLite mic (3.5 mm plug)                                                                                                                                                                                                            |
| HBM-50                          | Wired headband mic (1/4" plug)                                                                                                                                                                                                         |
| MIC-50                          | Wired handheld mic (1/4" plug)                                                                                                                                                                                                         |