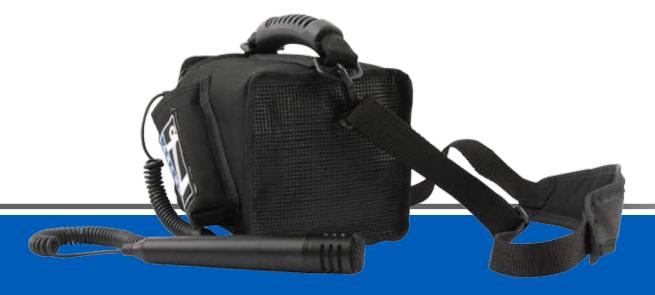

| Accessories |                                                        |
|-------------|--------------------------------------------------------|
| MINI-15ST   | Stereo mini-plug cable - 15 ft.                        |
| SS-300      | Speaker stand for AN-MINI, MiniVox Lite, and AN-30     |
| SOFT-MINI   | Soft case - AN-MINI                                    |
| RC-30       | Battery recharge kit for AN-MINI, MiniVox, and TourVox |
| AC-30       | AN-MINI adapter                                        |