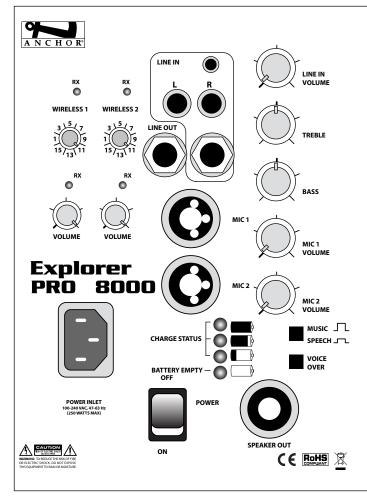

(EXP-8000U2 Back Panel Shown)

| Explorer Pro Models                 |                                                                                                                                                                       |  |
|-------------------------------------|-----------------------------------------------------------------------------------------------------------------------------------------------------------------------|--|
| EXP-8000                            | Explorer                                                                                                                                                              |  |
| EXP-8000U1                          | Explorer with 1 wireless receiver                                                                                                                                     |  |
| EXP-8000U2                          | Explorer with 2 wireless receivers                                                                                                                                    |  |
| EXP-8001                            | Unpowered companion speaker                                                                                                                                           |  |
| Wireless Microphones & Transmitters |                                                                                                                                                                       |  |
| WH-8000                             | Wireless handheld microphone                                                                                                                                          |  |
| WB-8000                             | Wireless beltpack transmitter (requires handsfree microphone)<br>Microphone options include: Headband/HBM-TA4F, Collar/CM-6o,<br>Over-the-Ear/EM-TA4F, or Lapel/LM-6o |  |