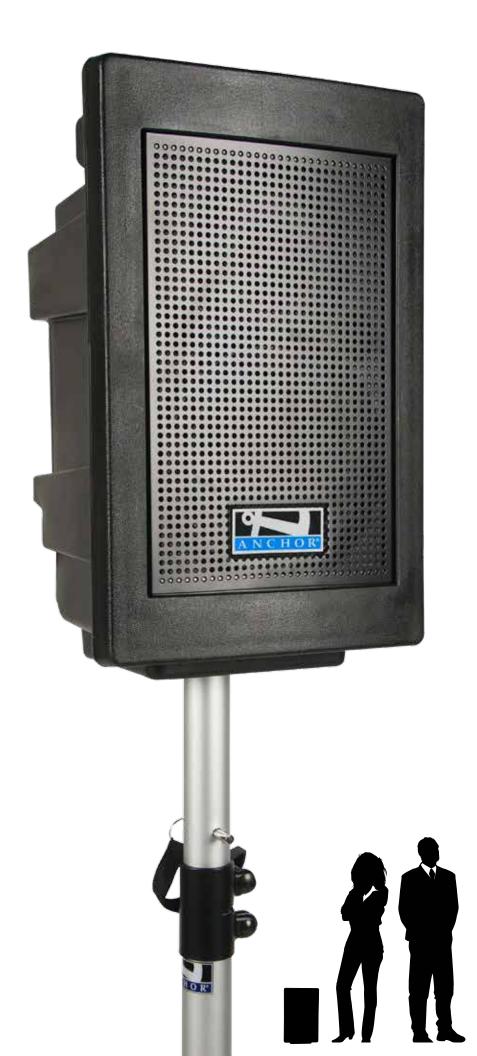

6 ft.

## Explorer Pro

## FEATURES

- Reaches crowds of 500+
- 109 dB of clear sound
- 75W AC mode / 50W DC mode
- Up to two built-in wireless receivers
- Two universal microphone jack inputs
- 3.5 mm AUX line input
- Built-in rechargeable battery operates
- 6 8 hours on a single chargeOne 6.5" woven fiber woofer
- One high-output horn tweeter
- External speaker output powers optional Explorer Pro unpowered companion speaker