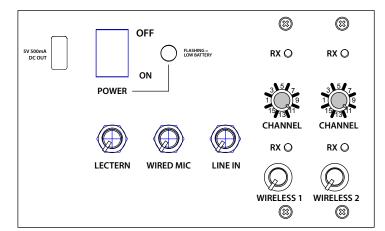

(ACL-8000U2 Upper Panel Shown)

(ACL-8000U2 Lower Panel Shown)

| Acclaim Models |                                                                                                                                                                       |  |
|----------------|-----------------------------------------------------------------------------------------------------------------------------------------------------------------------|--|
| ACL-8000BK     | Acclaim lectern - black                                                                                                                                               |  |
| ACL-8000U1BK   | Acclaim lectern & 1 wireless receiver - black                                                                                                                         |  |
| ACL-8000U2BK   | Acclaim lectern & 2 wireless receivers - black                                                                                                                        |  |
| ACL-BASEBK     | Base for Acclaim lectern - black                                                                                                                                      |  |
| UHF Wireless   |                                                                                                                                                                       |  |
| WH-8000        | Wireless handheld microphone                                                                                                                                          |  |
| WB-8000        | Wireless beltpack transmitter (requires handsfree microphone)<br>Microphone options include: Headband/HBM-TA4F, Collar/CM-6o,<br>Over-the-Ear/EM-TA4F, or Lapel/LM-6o |  |

| Technical Specifications |                                                                      |  |  |
|--------------------------|----------------------------------------------------------------------|--|--|
| Rated Power Output       | 20 watts                                                             |  |  |
| Max SPL @ Rated Power    | 113 dB ±3 dB @ 1 meter                                               |  |  |
| Frequency Response       | 60 Hz - 17 kHz                                                       |  |  |
| Wireless Range           | 150' line of sight                                                   |  |  |
| Charger (RC-8000)        | 19V DC / universal input / 60 watts<br>(110VAC - 240 VAC, 50 - 60Hz) |  |  |
| USB                      | 5V 500mA                                                             |  |  |
| Battery                  | 12 volt rechargeable, 9 AH                                           |  |  |
| Warranty (Woodwork)      | 2 years                                                              |  |  |
| Warranty (Electronics)   | 6 years                                                              |  |  |
| Dimensions               |                                                                      |  |  |
| Base (HWD)               | 30.5" x 21.5" x 19" (77.5 x 54.6 x 48.3 cm)                          |  |  |
| Lectern (HWD)            | 21.5" x 15.5" x 8.5" (54.6 x 39.4 x 21.6 cm)                         |  |  |
| Weight                   |                                                                      |  |  |
| Base                     | 42.5 lbs / 19.3 Kg                                                   |  |  |
| Lectern                  | 29.5 lbs / 13.4 Kg                                                   |  |  |
| Inputs                   |                                                                      |  |  |
| Lectern Microphone       | Lo-Z, balanced phantom power, XLR                                    |  |  |
| Wired Microphone         | Lo-Z, unbalanced, 1/4" phone                                         |  |  |
| Line Input               | Hi-Z, unbalanced, 1/4" phone                                         |  |  |
| Outputs                  |                                                                      |  |  |
| Line Output (post fader) | Lo-Z, 1/4" phone                                                     |  |  |
| Speaker Out              | $4\Omega$ , unswitched, 1/4" phone, 20W max                          |  |  |