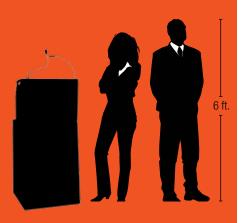

### FEATURES

- Reaches crowds of 500+
- 113 dB of clear sound
- 22W AC/DC mode
- Up to two built-in wireless receiver:
- Detachable gooseneck mic
- USB gooseneck LED reading light
- Tabletop lectern stores in rolling base
- Built-in rechargeable batteries operate 6 8 hours on a single charge
- One 8" neodymium woofer
- One bullet horn tweete
- External speaker output powers optional companion speaker