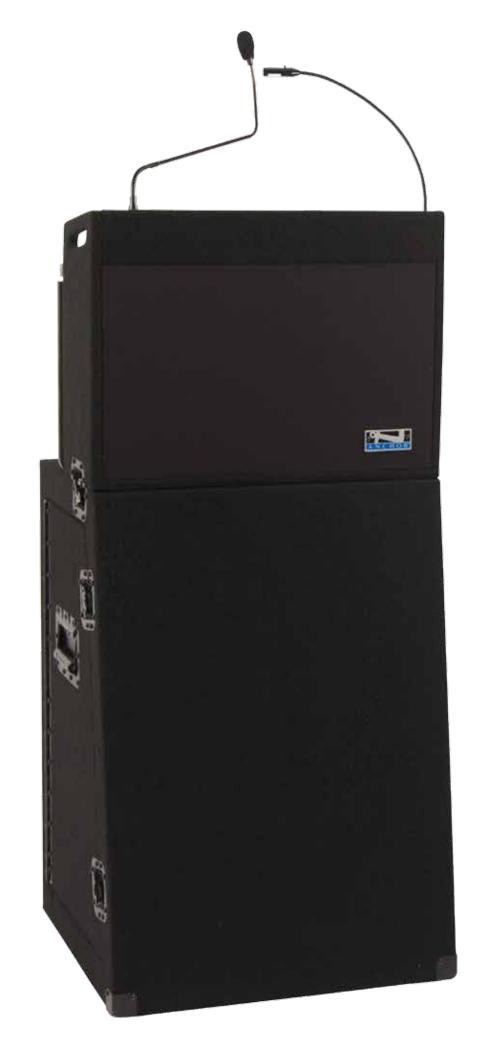

# ACCLAIM Portable Lectern

### FEATURES

- Reaches crowds of 500+
- 113 dB of clear sound
- 22W AC/DC mode
- Up to two built-in wireless receiver:
- Detachable gooseneck mic
- USB gooseneck LED reading light
- Tabletop lectern stores in rolling base
- Built-in rechargeable batteries operate 6 8 hours on a single charge
- One 8" neodymium woofer
- One bullet horn tweete
- External speaker output powers optional companion speaker