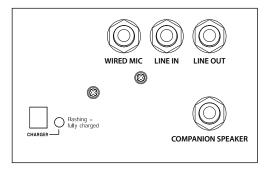

(ACL-8000U2 Upper Panel Shown)

(ACL-8000U2 Lower Panel Shown)

| Acclaim Models |                                                                                                                                                                       |  |
|----------------|-----------------------------------------------------------------------------------------------------------------------------------------------------------------------|--|
| ACL-8000BK     | Acclaim lectern - black                                                                                                                                               |  |
| ACL-8000U1BK   | Acclaim lectern & 1 wireless receiver - black                                                                                                                         |  |
| ACL-8000U2BK   | Acclaim lectern & 2 wireless receivers - black                                                                                                                        |  |
| ACL-BASEBK     | Base for Acclaim lectern - black                                                                                                                                      |  |
| UHF Wireless   |                                                                                                                                                                       |  |
| WH-8000        | Wireless handheld microphone                                                                                                                                          |  |
| WB-8000        | Wireless beltpack transmitter (requires handsfree microphone)<br>Microphone options include: Headband/HBM-TA4F, Collar/CM-6o,<br>Over-the-Ear/EM-TA4F, or Lapel/LM-6o |  |

| Technical Specifications |                                                                      |  |  |
|--------------------------|----------------------------------------------------------------------|--|--|
| Rated Power Output       | 20 watts                                                             |  |  |
| Max SPL @ Rated Power    | 113 dB ±3 dB @ 1 meter                                               |  |  |
| Frequency Response       | 60 Hz - 17 kHz                                                       |  |  |
| Wireless Range           | 150' line of sight                                                   |  |  |
| Charger (RC-8000)        | 19V DC / universal input / 60 watts<br>(110VAC - 240 VAC, 50 - 60Hz) |  |  |
| USB                      | 5V 500mA                                                             |  |  |
| Battery                  | 12 volt rechargeable, 9 AH                                           |  |  |
| Warranty (Woodwork)      | 2 years                                                              |  |  |
| Warranty (Electronics)   | 6 years                                                              |  |  |
| Dimensions               |                                                                      |  |  |
| Base (HWD)               | 30.5" x 21.5" x 19" (77.5 x 54.6 x 48.3 cm)                          |  |  |
| Lectern (HWD)            | 21.5" x 15.5" x 8.5" (54.6 x 39.4 x 21.6 cm)                         |  |  |
| Weight                   |                                                                      |  |  |
| Base                     | 42.5 lbs / 19.3 Kg                                                   |  |  |
| Lectern                  | 29.5 lbs / 13.4 Kg                                                   |  |  |
| Inputs                   |                                                                      |  |  |
| Lectern Microphone       | Lo-Z, balanced phantom power, XLR                                    |  |  |
| Wired Microphone         | Lo-Z, unbalanced, 1/4" phone                                         |  |  |
| Line Input               | Hi-Z, unbalanced, 1/4" phone                                         |  |  |
| Outputs                  |                                                                      |  |  |
| Line Output (post fader) | Lo-Z, 1/4" phone                                                     |  |  |
| Speaker Out              | $4\Omega$ , unswitched, 1/4" phone, 20W max                          |  |  |